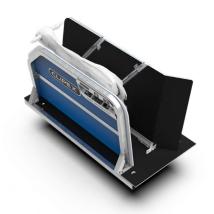

# CLIPEX® SHEEP & GOAT HANDLER PLUS

2

- AFFORDABLE WORKHORSE
- IMPROVE YOUR FLOCK DATA
- EASY ACCURATE WEIGHT GAIN MAPPING
- SAVE YOUR BACK & BODY

RAPID DRAFTING AND HANDLING

#### RAPID DRAFTING AND HANDLING

REMOTE CONTROL (OPTION AVAILABLE)

MANUAL JACKS

INCLUDES LOADBARS

PNEUMATICALLY OPERATED