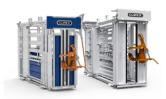

# CLIPEX® SHEEP & GOAT HANDLER PLUS

2

- AFFORDABLE WORKHORSE
- IMPROVE YOUR FLOCK DATA
- EASY ACCURATE WEIGHT GAIN MAPPING
- SAVE YOUR BACK & BODY

RAPID DRAFTING AND HANDLING

# CLIPEX SHEEP & GOAT HANDLER PLUS

RAPID DRAFTING AND HANDLING

- AFFORDABLE WORKHORSE
- IMPROVE YOUR FLOCK DATA
- EASY ACCURATE WEIGHT GAIN MAPPING

#### RAPID DRAFTING AND HANDLING

REMOTE CONTROL (OPTION AVAILABLE)

MANUAL JACKS

INCLUDES LOADBARS

PNEUMATICALLY OPERATED