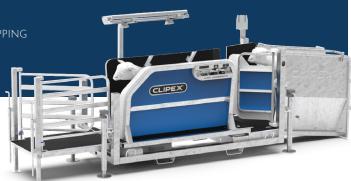

# CLIPEX SHEEP & GOAT HANDLER PRO

1

ALL IN ONE SHEEP & GOAT HANDLER

- THE PEAK OF AUTOMATED SHEEP & GOAT HANDLING
- PATENDED PERFORMANCE FEATURES
- BUILT TO TRAVEL & INCREASE PRODUCTIVITY
- AUTOMATED DATA COLLECTION

# CLIPEX® SHEEP & GOAT HANDLER PRO

ALL IN ONE SHEEP & GOAT HANDLER

- THE PEAK OF AUTOMATED SHEEP & GOAT HANDLING
- PATENDED PERFORMANCE FEATURES
- BUILT TO TRAVEL & INCREASE PRODUCTIVITY

## DESIGNED TO OUTPERFORM

Introducing the Clipex® Sheep & Goat Handler Pro, the best handler on the market. Hot dip galvanised construction with fully servicable parts and patented features, the Clipex® Sheep & Goat Handler Pro removes back breaking work while enabling incredible efficiency, even with unskilled labour.