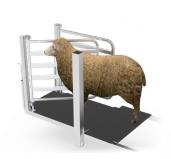

#### **AUTO PRE-CATCH**

Automatically preloads sheep into the machine, which dramatically increases flow rates.

#### AUTO CATCHING

Automatically catches and clamps the sheep quickly for weighing accuracy. The catch position is also fully adjustable.