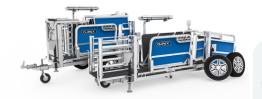

# CLIPEX SHEEP & GOAT HANDLER PRO

1

ALL IN ONE SHEEP & GOAT HANDLER

- THE PEAK OF AUTOMATED SHEEP & GOAT HANDLING
- PATENDED PERFORMANCE FEATURES
- BUILT TO TRAVEL & INCREASE PRODUCTIVITY
- AUTOMATED DATA COLLECTION

# CLIPEX® SHEEP & GOAT HANDLER PRO

ALL IN ONE SHEEP & GOAT HANDLER

- THE PEAK OF AUTOMATED SHEEP & GOAT HANDLING
- PATENDED PERFORMANCE FEATURES
- BUILT TO TRAVEL & INCREASE PRODUCTIVITY

## DESIGNED TO OUTPERFORM

Introducing the Clipex® Sheep & Goat Handler Pro, the best handler on the market. Hot dip galvanised construction with fully servicable parts and patented features, the Clipex® Sheep & Goat Handler Pro removes back breaking work while enabling incredible efficiency, even with unskilled labour.