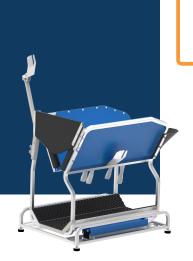

# CLIPEX® LAMB BOX

AUTO WEIGH BOX

- COLLECT WEIGHT & SEX DATA
- MORE EFFECTIVE FLOCK MAINTENANCE

3

CLIPEX® SHEEP & GOAT