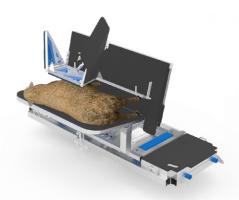

#### **TILT TABLE**

After sheep are caught, they can be tilted over at the press of a button on the control panel or via the wireless foot pedal.

#### TAIL ACCESS

A tail flap opens up for crutching and rear hoof access. When releasing the animal, it doubles as an anti-backing flap.

#### **HEAD ACCESS**

After the sheep are tilted over, the head flap opens up for wigging, needling, mouthing, tagging and for access to the front feet.