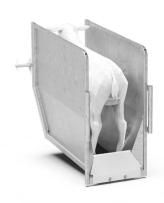

## DESIGNED TO OUTPERFORM

Introducing the Clipex® Sheep & Goat Handler Pro, the best handler on the market. Hot dip galvanised construction with fully servicable parts and patented features, the Clipex® Sheep & Goat Handler Pro removes back breaking work while enabling incredible efficiency, even with unskilled labour.

#### PRE-CATCH SECTION

Dedicated pre-catch area.

#### **AUTO PRE-CATCH**

Automatically preloads sheep into the machine, which dramatically increases flow rates.