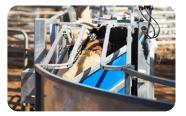

#### SUITABLE FOR GOATS

Adjustable headflap for goats with horns

PREG-SCANNING
MODEL HERE:

#### **HEAD ACCESS**

After the sheep are tilted over, the head flap opens up for wigging, needling, mouthing, tagging and for access to the front feet.