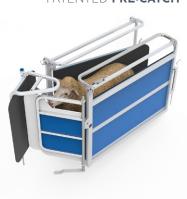

# CLIPEX SHEEP & GOAT HANDLER PRO

1

ALL IN ONE SHEEP & GOAT HANDLER

- THE PEAK OF AUTOMATED SHEEP & GOAT HANDLING
- PATENDED PERFORMANCE FEATURES
- BUILT TO TRAVEL & INCREASE PRODUCTIVITY
- AUTOMATED DATA COLLECTION

# CLIPEX® SHEEP & GOAT HANDLER PRO

ALL IN ONE SHEEP & GOAT HANDLER

- THE PEAK OF AUTOMATED SHEEP & GOAT HANDLING
- PATENDED PERFORMANCE FEATURES
- BUILT TO TRAVEL & INCREASE PRODUCTIVITY

## DESIGNED TO OUTPERFORM

Introducing the Clipex® Sheep & Goat Handler Pro, the best handler on the market. Hot dip galvanised construction with fully servicable parts and patented features, the Clipex® Sheep & Goat Handler Pro removes back breaking work while enabling incredible efficiency, even with unskilled labour.