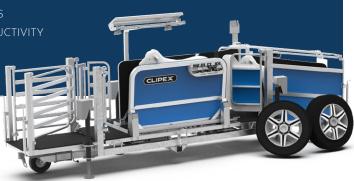

# CLIPEX® SHEEP & GOAT HANDLER PLUS

2

- AFFORDABLE WORKHORSE
- IMPROVE YOUR FLOCK DATA
- EASY ACCURATE WEIGHT GAIN MAPPING
- SAVE YOUR BACK & BODY

RAPID DRAFTING AND HANDLING

# CLIPEX SHEEP & GOAT HANDLER PLUS

RAPID DRAFTING AND HANDLING

- AFFORDABLE WORKHORSE
- IMPROVE YOUR FLOCK DATA
- EASY ACCURATE WEIGHT GAIN MAPPING

#### RAPID DRAFTING AND HANDLING

REMOTE CONTROL (OPTION AVAILABLE)

MANUAL JACKS

INCLUDES LOADBARS

PNEUMATICALLY OPERATED