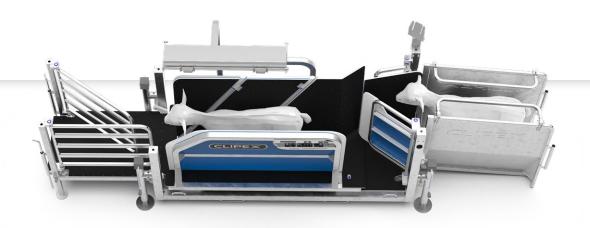

# **3 UNIQUE MACHINES**

SHEEP HANDLING MADE EASIER, FASTER & SAFER

# CLIPEX SHEEP & GOAT HANDLER PRO

1

ALL IN ONE SHEEP & GOAT HANDLER

- THE PEAK OF AUTOMATED SHEEP & GOAT HANDLING
- PATENDED PERFORMANCE FEATURES
- BUILT TO TRAVEL & INCREASE PRODUCTIVITY
- AUTOMATED DATA COLLECTION

# CLIPEX® SHEEP & GOAT HANDLER PLUS

2

- AFFORDABLE WORKHORSE
- IMPROVE YOUR FLOCK DATA
- EASY ACCURATE WEIGHT GAIN MAPPING
- SAVE YOUR BACK & BODY

RAPID DRAFTING AND HANDLING

# CLIPEX® LAMB BOX

AUTO WEIGH BOX

- COLLECT WEIGHT & SEX DATA
- MORE EFFECTIVE FLOCK MAINTENANCE

3

CLIPEX® SHEEP & GOAT