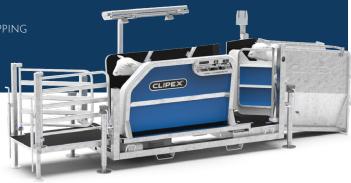

# CLIPEX® SHEEP & GOAT HANDLER PLUS

2

- AFFORDABLE WORKHORSE
- IMPROVE YOUR FLOCK DATA
- EASY ACCURATE WEIGHT GAIN MAPPING
- SAVE YOUR BACK & BODY

RAPID DRAFTING AND HANDLING

# CLIPEX SHEEP & GOAT HANDLER PLUS

RAPID DRAFTING AND HANDLING

- AFFORDABLE WORKHORSE
- IMPROVE YOUR FLOCK DATA
- EASY ACCURATE WEIGHT GAIN MAPPING

#### RAPID DRAFTING AND HANDLING

REMOTE CONTROL (OPTION AVAILABLE)

MANUAL JACKS

INCLUDES LOADBARS

PNEUMATICALLY OPERATED