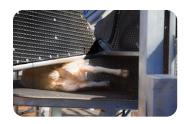

#### DAG

Standup or tilted with full rear access.

#### **FULL TILT ACCESS**

Full tilt access to operator height.

#### **TILT TABLE**

After sheep are caught, they can be tilted over at the press of a button on the control panel or via the wireless foot pedal.