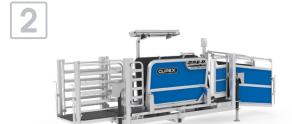

# CLIPEX SHEEP & GOAT HANDLER PRO

1

ALL IN ONE SHEEP & GOAT HANDLER

- THE PEAK OF AUTOMATED SHEEP & GOAT HANDLING
- PATENDED PERFORMANCE FEATURES
- BUILT TO TRAVEL & INCREASE PRODUCTIVITY
- AUTOMATED DATA COLLECTION

# CLIPEX® SHEEP & GOAT HANDLER PRO

ALL IN ONE SHEEP & GOAT HANDLER

- THE PEAK OF AUTOMATED SHEEP & GOAT HANDLING
- PATENDED PERFORMANCE FEATURES
- BUILT TO TRAVEL & INCREASE PRODUCTIVITY

## DESIGNED TO OUTPERFORM

Introducing the Clipex® Sheep & Goat Handler Pro, the best handler on the market. Hot dip galvanised construction with fully servicable parts and patented features, the Clipex® Sheep & Goat Handler Pro removes back breaking work while enabling incredible efficiency, even with unskilled labour.