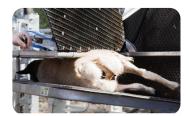

#### WEIGH

Catch & hold ensuring accurate weights.

#### AUTO CATCHING

Automatically catches and clamps the sheep quickly for weighing accuracy. The catch position is also fully adjustable.