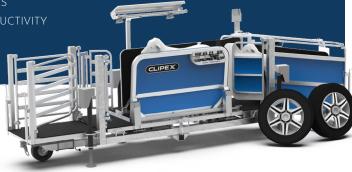

# CLIPEX SHEEP & GOAT HANDLER PRO

1

ALL IN ONE SHEEP & GOAT HANDLER

- THE PEAK OF AUTOMATED SHEEP & GOAT HANDLING
- PATENDED PERFORMANCE FEATURES
- BUILT TO TRAVEL & INCREASE PRODUCTIVITY
- AUTOMATED DATA COLLECTION

# CLIPEX® SHEEP & GOAT HANDLER PRO

ALL IN ONE SHEEP & GOAT HANDLER

- THE PEAK OF AUTOMATED SHEEP & GOAT HANDLING
- PATENDED PERFORMANCE FEATURES
- BUILT TO TRAVEL & INCREASE PRODUCTIVITY

### 2 UNIQUE MODELS

PRO-MOBILE MODEL

REMOTE CONTROL

**ELECTRIC JACKS** 

PREG-SCANNING ADD-ON OPTION (MUST BE CUSTOM ORDERED)

TOW BALL, JOCKEY WHEEL AND WHEELS

PRO MODEL

REMOTE CONTROL

**ELECTRIC JACKS** 

**PREG-SCANNING ADD-ON OPTION** (MUST BE CUSTOM ORDERED)

TOW BALL, JOCKEY WHEEL AND WHEELS

INCLUDED 3 WAY DRAFT

CATCH & TILT

## DESIGNED TO OUTPERFORM

Introducing the Clipex® Sheep & Goat Handler Pro, the best handler on the market. Hot dip galvanised construction with fully servicable parts and patented features, the Clipex® Sheep & Goat Handler Pro removes back breaking work while enabling incredible efficiency, even with unskilled labour.