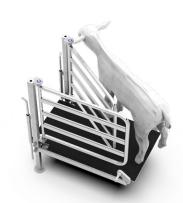

# CLIPEX SHEEP & GOAT HANDLER PLUS

RAPID DRAFTING AND HANDLING

- AFFORDABLE WORKHORSE
- IMPROVE YOUR FLOCK DATA
- EASY ACCURATE WEIGHT GAIN MAPPING

#### RAPID DRAFTING AND HANDLING

REMOTE CONTROL (OPTION AVAILABLE)

MANUAL JACKS

INCLUDES LOADBARS

PNEUMATICALLY OPERATED

#### INCLUDED 3 WAY DRAFT

#### STATIONARY CATCH PLATFORM

#### STRAIGHT **LEAD UP RACE**